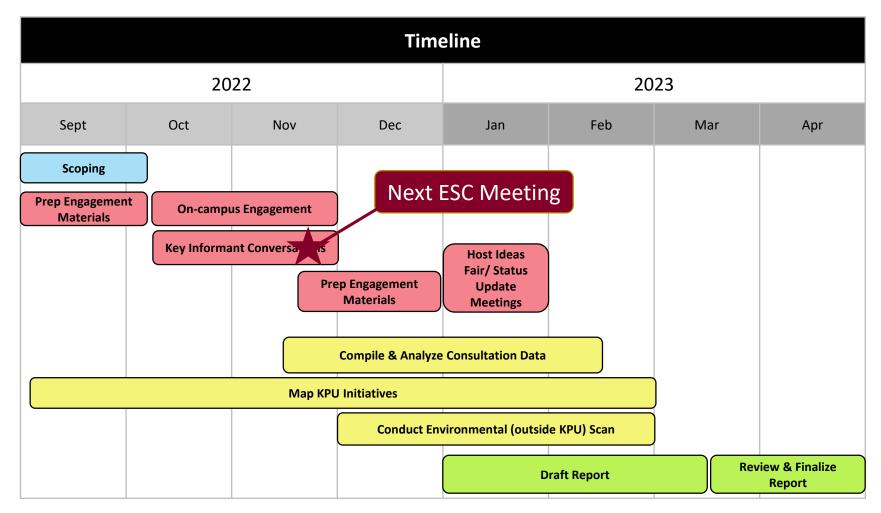

#### • Purpose:

- Map what KPU is currently doing to support the SDGs
- Raise awareness
- Lead: Candy Ho
- Timeline: Sept 2022 April 2023
- Key deliverable: report summarizing input and KPUs current initiatives supporting the SDGs

#### • Next Steps:

- Launching engagement in Oct
- Oct/Nov: short/30min Key Informant Conversations
- Seeking input from KPU Environmental Sustainability Committee members
- Meet with KPU ESC in Nov?

5