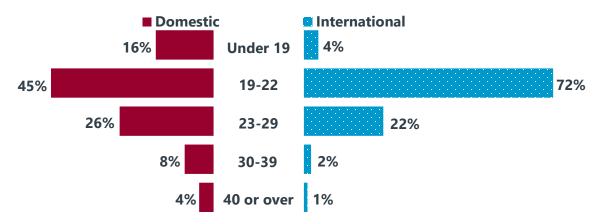

</sup>

One-in-ten international students care for a dependent. Out of all international students: 3% care for children and 6% care for parents

<sup>\*</sup> All data for Domestic/International Student Status, Gender, New/Continuing, Age, Full-Time/Part-Time, and Faculty are from KPU's administrative system. All other data are from the 2019 Student Satisfaction Survey.

<sup>1</sup> Gender data in KPU's administrative system is limited to 'male' and 'female' categories, with a small number of unclassified students.

<sup>2</sup> A student is considered to be 'first-generation' if none of their parents/guardians had any post-secondary education.

<sup>3</sup> Students are counted twice if they care for children AND parents. The number of dependents was not specified.

#### **AGE GROUPS**



### **DISTRIBUTION OF STUDENTS BY FACULTY**



#### **TOP 3 FACULTIES BY STUDENTS**

DOMESTIC INTERNATIONAL

Arts (36%), Business (31%), Science (13%) Business (63%), Science (18%), Arts (15%)

## **EDUCATIONAL GOAL**

of
domestic
students
are seeking a

**BACHELOR'S DEGREE** 

of international students are seeking a

**DIPLOMA** 

(45% in 2017)

of students expect to complete their educational goal at KPU!