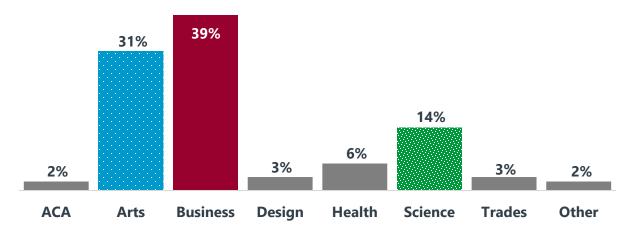

for a dependent. Out of all international students: 3% care for children and 6% care for parents

<sup>\*</sup> All data for Domestic/International Student Status, Gender, New/Continuing, Age, Full-Time/Part-Time, and Faculty are from KPU's administrative system. All other data are from the 2019 Student Satisfaction Survey.

<sup>1</sup> Gender data in KPU's administrative system is limited to 'male' and 'female' categories, with a small number of unclassified students.

<sup>2</sup> A student is considered to be 'first-generation' if none of their parents/guardians had any post-secondary education.

<sup>3</sup> Students are counted twice if they care for children AND parents. The number of dependents was not specified.

#### **AGE GROUPS**



### **DISTRIBUTION OF STUDENTS BY FACULTY**



#### **TOP 3 FACULTIES BY STUDENTS**

DOMESTIC INTERNATIONAL

Arts (36%), Business (31%), Science (13%) Business (63%), Science (18%), Arts (15%)

## **EDUCATIONAL GOAL**

of
domestic
students
are seeking a

**BACHELOR'S DEGREE** 

of international students are seeking a

**DIPLOMA** 

(45% in 2017)

of students expect to complete their educational goal at KPU!