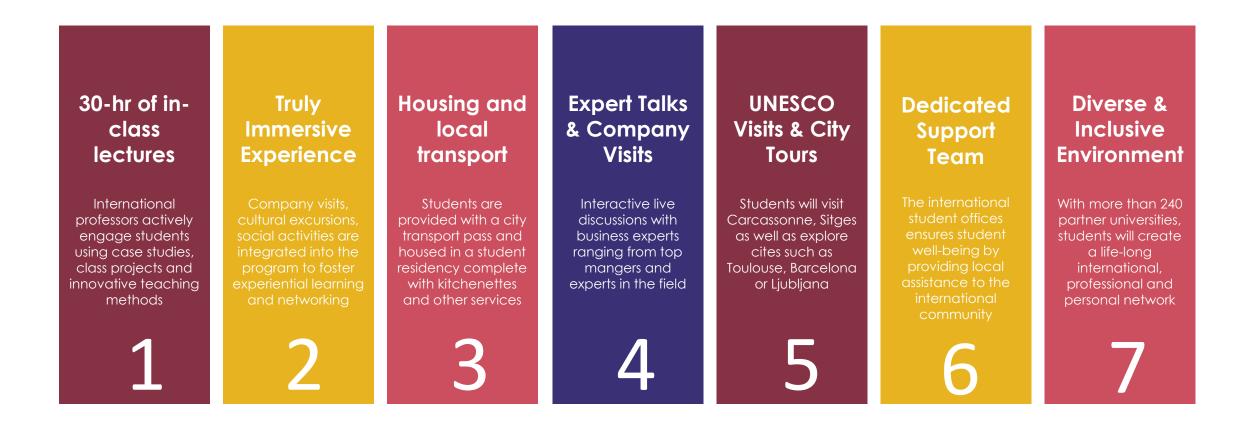

### **BUSINESS COURSES IN TOULOUSE & BARCELONA**

Multi-Country & Truly European Summer School

- 2-weeks to 5-weeks
- 3 possible countries (+travel in Italy)
- +5 company visits
- +25 course modules
- +15 social & cultural excursions
- 2-4 on-campus expert talks
- \*<u>new</u>\*: business module for scientifics