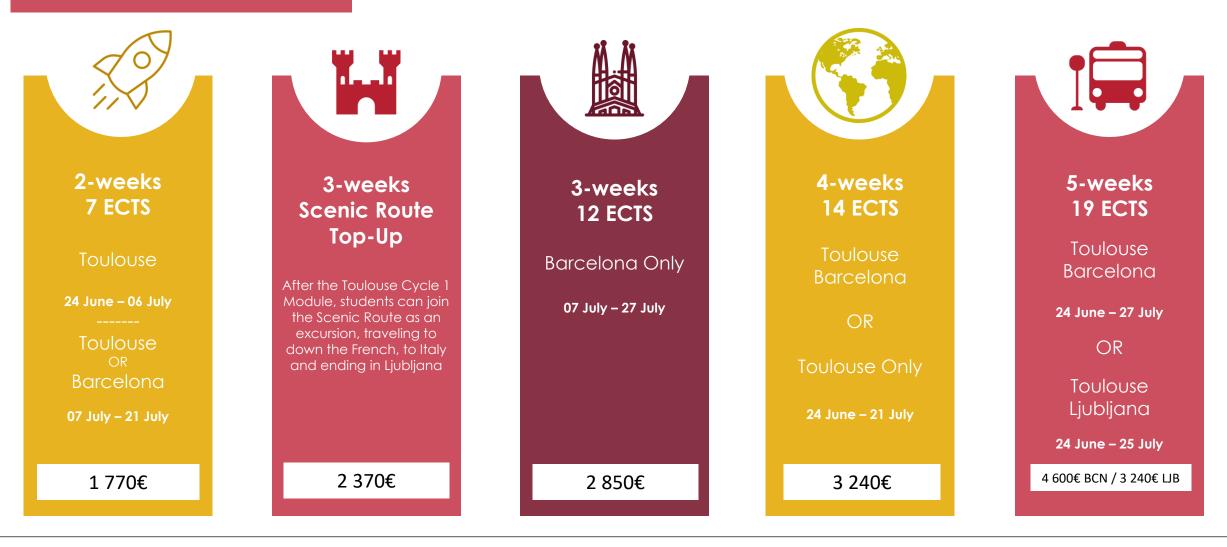

### **BUSINESS COURSES IN TOULOUSE & BARCELONA**

Multi-Country & Truly European Summer School

- 2-weeks to 5-weeks
- 3 possible countries (+travel in Italy)
- +5 company visits
- +25 course modules
- +15 social & cultural excursions
- 2-4 on-campus expert talks
- \*<u>new</u>\*: business module for scientifics

| 23-juin       | 24-juin | 25-juin | 26-juin | 27-juin | 28-juin | 29-juin | 30-juir | n 01-juil | 02-juil | 03-juil | 04-juil | 05-juil | 06-juil  | 07-juil             | 08-jui | l 09-juil | 10-juil | 11-juil             | 12-juil | 13-juil | 14-juil | 15-juil | 16-juil | 17-juil | 18-juil       | 19-juil | 20-juil | 21-juil | 22-juil | 23-juil | 24-juil | 25-juil | 26-juil | 27-juil |
|---------------|---------|---------|---------|---------|---------|---------|---------|-----------|---------|---------|---------|---------|----------|---------------------|--------|-----------|---------|---------------------|---------|---------|---------|---------|---------|---------|---------------|---------|---------|---------|---------|---------|---------|---------|---------|---------|
| $\rightarrow$ |         |         |         |         | Τοι     | olouse  | Cy      | cle 1     |         |         |         |         |          |                     |        |           |         |                     |         |         |         |         |         |         |               |         |         |         |         |         |         |         |         |         |
|               |         |         |         |         |         |         |         |           |         |         |         |         | <b>`</b> | Toulouse   Cycle 2  |        |           |         |                     |         |         | ≯       |         |         |         |               |         |         |         |         |         |         |         |         |         |
|               |         |         |         |         |         |         |         |           |         |         |         |         | H        | Barcelona   Cycle 3 |        |           |         |                     |         |         |         | ≁       |         |         |               |         |         |         |         |         |         |         |         |         |
|               |         |         |         |         |         |         |         |           |         |         |         |         | Ð        | Barcelona   Cycle 4 |        |           |         |                     |         |         |         |         |         |         | $\rightarrow$ |         |         |         |         |         |         |         |         |         |
|               |         |         |         |         |         |         |         |           |         |         |         |         |          | Scenio              | c Rou  | te        |         | Ljubliana   Cycle 5 |         |         |         |         |         |         | <b>→</b>      |         |         |         |         |         |         |         |         |         |

- Choose the dates that fit your schedule
- Combine cycles to explore Europe while earning ECTS
- Students in cycle 1 can join the scenic route in Italy as top-up excursion
- New 2-week module in Toulouse on Management Tools for Engineers (Scientifics)