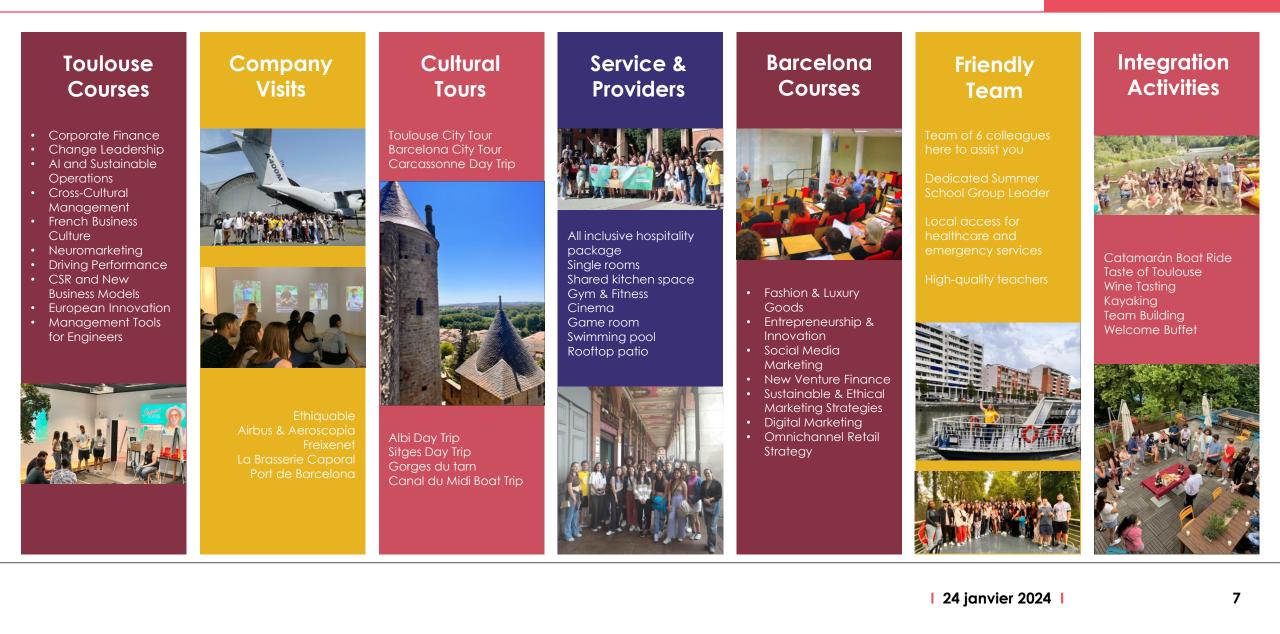

### **BUSINESS COURSES IN TOULOUSE & BARCELONA**

Multi-Country & Truly European Summer School

- 2-weeks to 5-weeks
- 3 possible countries (+travel in Italy)
- +5 company visits
- +25 course modules
- +15 social & cultural excursions
- 2-4 on-campus expert talks
- \*<u>new</u>\*: business module for scientifics

- Choose the dates that fit your schedule
- Combine cycles to explore Europe while earning ECTS
- Students in cycle 1 can join the scenic route in Italy as top-up excursion
- New 2-week module in Toulouse on Management Tools for Engineers (Scientifics)