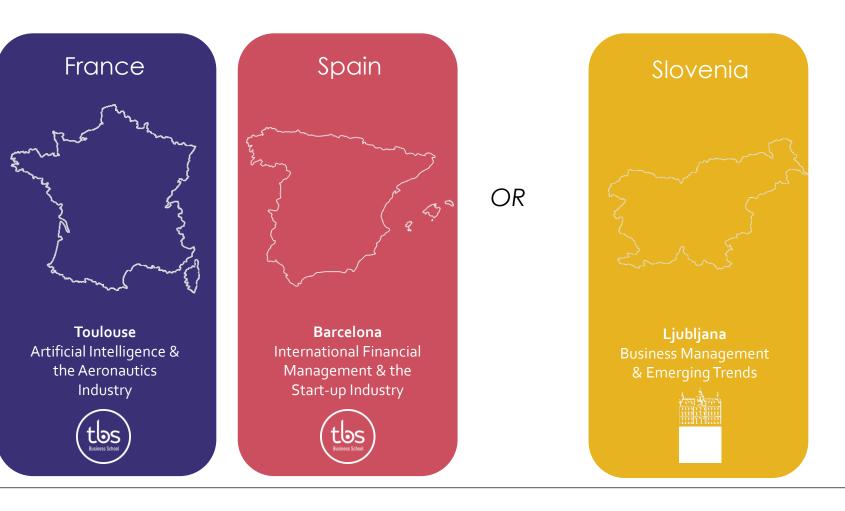

### **BUSINESS COURSES IN TOULOUSE & BARCELONA**

Multi-Country & Truly European Summer School

- 2-weeks to 5-weeks
- 3 possible countries (+travel in Italy)
- +5 company visits
- +25 course modules
- +15 social & cultural excursions
- 2-4 on-campus expert talks
- \*<u>new</u>\*: business module for scientifics