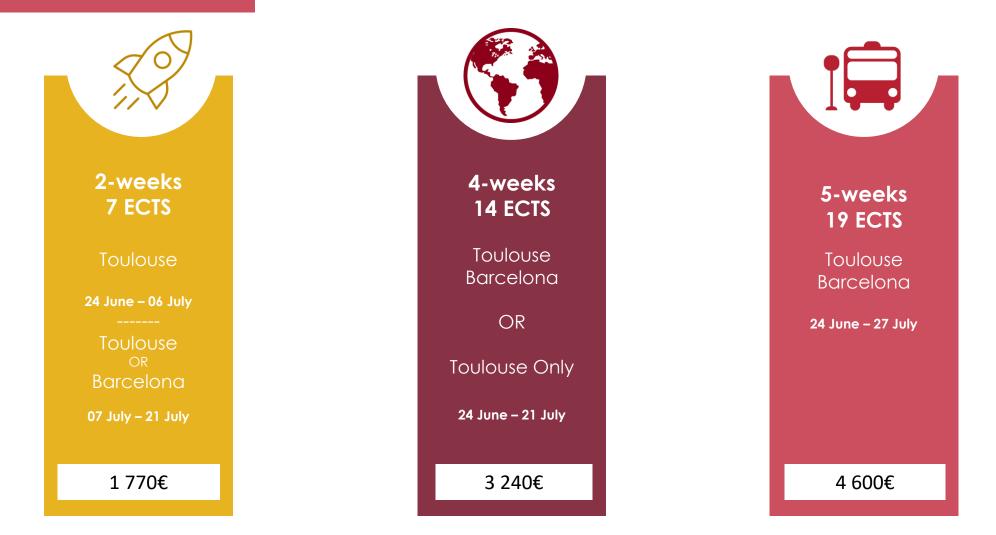

### **BUSINESS COURSES IN TOULOUSE & BARCELONA**

Multi-Country & Truly European Summer School

- 2-weeks to 5-weeks
- 3 possible countries (+travel in Italy)
- +5 company visits
- +25 course modules
- +15 social & cultural excursions
- 2-4 on-campus expert talks
- \*<u>new</u>\*: business module for scientifics

- Choose the dates that fit your schedule
- Combine cycles to explore Europe while earning ECTS
- Students in cycle 1 can join the scenic route in Italy as top-up excursion
- New 2-week module in Toulouse on Management Tools for Engineers (Scientifics)